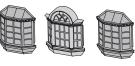

#### **Parts**

3 Windows

Valance

2 Awnings

**Door Frame** 

## **Assembly**

- "Snap" the door frame and three windows to the front of the dollhouse.
- "Snap" the awnings onto the front of the dollhouse at an angle, as shown.

• Press to fit the valance above the third floor window.